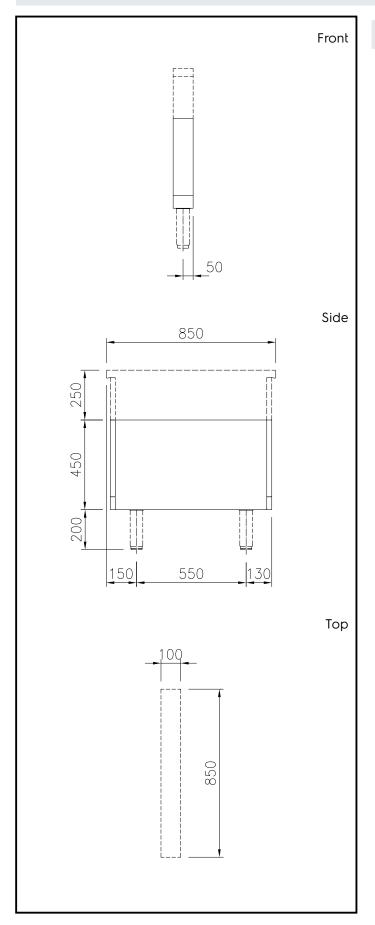

## **Key Information:**

External dimensions, Width:

588688 (MB3ACOAOOO)100 mmExternal dimensions, Depth:850 mmExternal dimensions, Height:450 mmNet weight:9 kg

Modular Cooking Range Line thermaline 85 - 100 mm Closed base, 1 Side